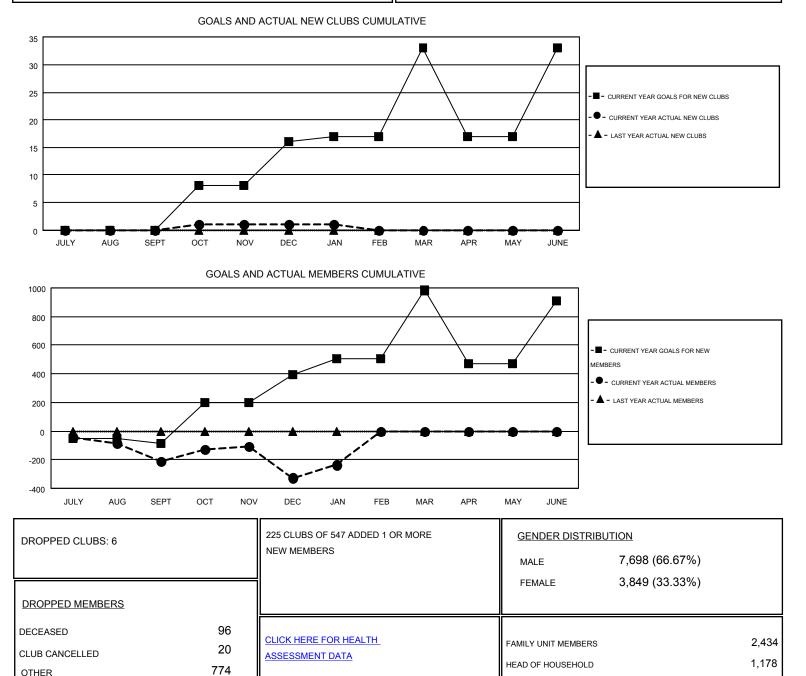

## GMT: DENNIS STEVENSON

| Clubs                 |                  |           |                  |                  | Members               |                    |                                        |                    |                  |
|-----------------------|------------------|-----------|------------------|------------------|-----------------------|--------------------|----------------------------------------|--------------------|------------------|
| RESULTS FOR 2015-2016 |                  |           |                  |                  | RESULTS FOR 2015-2016 |                    |                                        |                    |                  |
| QUARTER               | NEW CLUB<br>GOAL | NEW CLUBS | DROPPED<br>CLUBS | NET<br>GAIN/LOSS | QUARTER               | NEW MEMBER<br>GOAL | CHARTER AND<br>NEW<br>MEMBERS<br>ADDED | DROPPED<br>MEMBERS | NET<br>GAIN/LOSS |
| JULY/AUG/SEPT         | 0                | 0         | 3                | -3               | JULY/AUG/SEPT         | -29                | 96                                     | 252                | -156             |
| OCT/NOV/DEC           | 4                | 1         | 0                | 1                | OCT/NOV/DEC           | 125                | 186                                    | 317                | -131             |
| JAN/FEB/MAR           | 5                | 0         | 1                | -1               | JAN/FEB/MAR           | 167                | 40                                     | 89                 | -49              |
| APR/MAY/JUNE          | 0                | 0         | 0                | 0                | APR/MAY/JUNE          | -14                | 0                                      | 0                  | 0                |